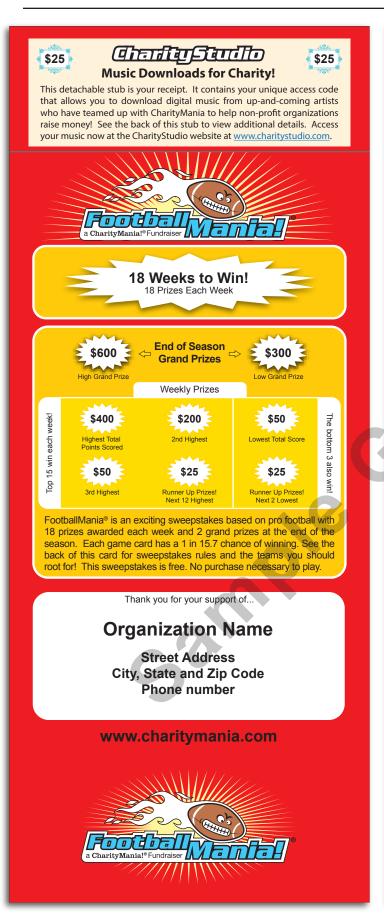

## FootballMania 18 Week - \$25 Fundraiser

## FootballMania Sweepstakes Rules

[1] Your game card contains 18 different 3-team combinations, each randomly generated and randomly assigned to the 18 weeks of the 2022 pro football season, scheduled to begin in Sept. [2] Prizes are awarded each week to the 15 game cards whose teams score the most total combined points relative to all other cards that week. The 3 cards that score the least total points also receive prizes. Grand Prizes are awarded to the one card with the most, and one card with the least, total combined points scored over all 18 weeks. [3] If two or more cards are tied with the same score, 'total net yards' is used as the primary tiebreaker. See website for tiebreaker examples. [4] Football teams that do not play (have a bye) in a given week are assigned that team's score from the previous week. [5] Minimum odds of winning: 1 in 15.7 for the entire season; 1 in 276 in each week; 1 in 2480 for a grand prize. [6] No purchase necessary to play. Void where prohibited. [7] Sweepstakes ends after all games played. [8] To enter the sweepstakes, the organization on the front of this card must activate the card number. To request a free game card, ask the organization in person (see contact info on front of card) for a "free game card request form", complete the form, and mail to the address shown on the request form along with a self-addressed stamped envelope postmarked by Week 8. A game card will be assigned to you and mailed in the return envelope sent with your form. [9] See website for additional details and to view winning game cards.