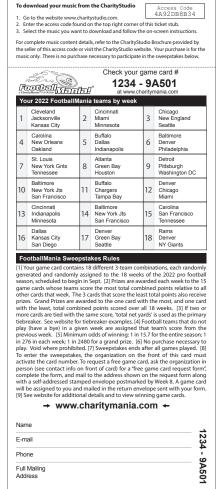

Game cards contain 3 random teams in each of the 18 weeks of the professional football season. To play the game, participants simply add up the points scored by the 3 teams printed on their cards in a given week. Each week, the 15 highest scoring cards, and the 3 lowest scoring cards, win prizes!

#### Winning game card example

Say your game card has these teams one week:

| Team         | Points scored |
|--------------|---------------|
| Chicago      | 42            |
| Green Bay    | 35            |
| Dallas       | 41            |
| Total points | 118           |

If your card's teams score more total points than any other card, then you win the top prize for that week!