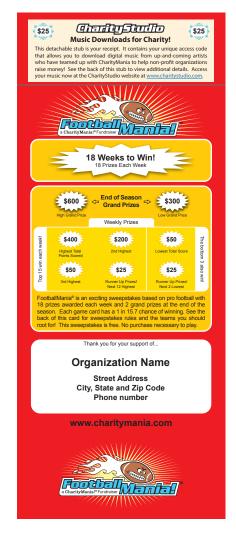

# **Weekly Prize Money Amounts**

| Game card with the highest combined score | \$400   |
|-------------------------------------------|---------|
| Second highest score                      | \$200   |
| Third highest score                       | \$50    |
| Runner Up: next 12 highest scoring        | \$25    |
| Lowest total score                        | \$50    |
| Runner Up: next 2 lowest scoring          | \$25    |
| Total Prize money paid per week           | \$1,050 |

#### **Grand Prize Winners**

Game card with the highest 17 week total \$600 Game card with the lowest 17 week total \$300 Total Grand Prize money paid \$900