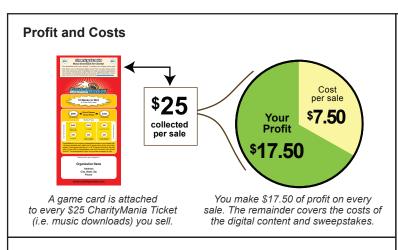

## How to play

FootballMania is an exciting sweepstakes fundraiser based on professional football. You earn 70% profit for every \$25 CharityMania Ticket you sell. Sweepstakes participants can win \$1,000s in prize money based on the results of the football teams printed on the backs of their sweepstakes game cards.