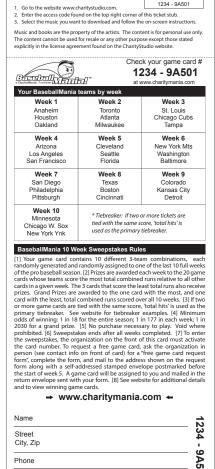

Game cards contain 3 random teams in each of the last 10 weeks of the professional baseball season. To play the game, participants simply add up the runs scored by the 3 teams printed on their cards in a given week. Each week, the 20 highest scoring cards, and the 3 lowest scoring cards, win prizes!

#### Winning game card example

Say your game card has these teams one week:

| Team         | Runs scored |
|--------------|-------------|
| Texas        | 42          |
| Boston       | 35          |
| Cincinnati   | 41          |
| Total points | 118         |

If your card's teams score more total combined runs than any other card, then you win the top prize for that week!

To download your music from the CharityStudio

#### Sign-up Dates

The Summer 10 Week Edition of BaseballMania begins in late July each year and goes for the last 10 weeks of the professional baseball season. Make sure to sign up early enough so you have time to sell your CharityMania Tickets before the sweepstakes begins. See website for official sign-up dates.