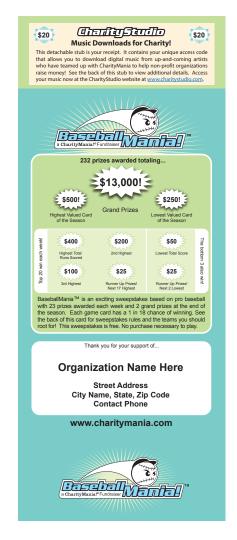

# Fact Sheet: BaseballMania Summer - \$20 Fundraiser

### How to play

BaseballMania is an exciting sweepstakes fundraiser based on professional baseball. You earn 70% profit for every \$10 CharityMania Ticket you sell. Sweepstakes participants can win \$1,000s in prize money based on the results of the baseball teams printed on the backs of their sweepstakes game cards.

Game cards contain 3 random teams in each of the last 10 weeks of the professional baseball season. To play the game, participants simply add up the runs scored by the 3 teams printed on their cards in a given week. Each week, the 20 highest scoring cards, and the 3 lowest scoring cards, win prizes!

# **Weekly Prize Money Amounts**

E-mail

| Game card with the highest combined runs | \$400   |
|------------------------------------------|---------|
| Second highest runs scored               | \$200   |
| Third highest runs scored                | \$100   |
| Runner Up: next 17 highest scoring       | \$25    |
| Lowest total runs scored                 | \$50    |
| Runner Up: next 3 lowest scoring         | \$25    |
| Total prize money paid per week          | \$1,225 |

#### **Grand Prize Winners**

| Highest 10 week total runs scored | \$500 |
|-----------------------------------|-------|
| Lowest 10 week total runs scored  | \$250 |
| Total Grand Prize money paid      | \$750 |

## **Odds of Winning**

Win at least once during sweepstakes: 1 in 18

Each week: 1 in 177 Grand Prize: 1 in 2030