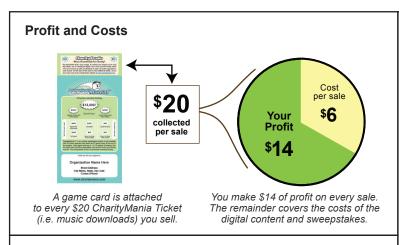

### How to play

BaseballMania is an exciting sweepstakes fundraiser based on professional baseball. You earn 70% profit for every \$10 CharityMania Ticket you sell. Sweepstakes participants can win \$1,000s in prize money based on the results of the baseball teams printed on the backs of their sweepstakes game cards.