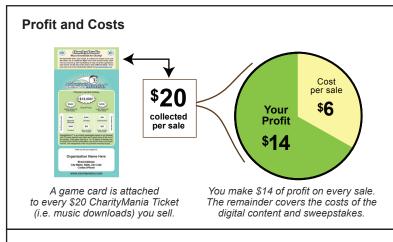

#### How to play

BaseballMania is an exciting sweepstakes fundraiser based on professional baseball. You earn 70% profit for every \$10 CharityMania Ticket you sell. Sweepstakes participants can win \$1,000s in prize money based on the results of the baseball teams printed on the backs of their sweepstakes game cards.