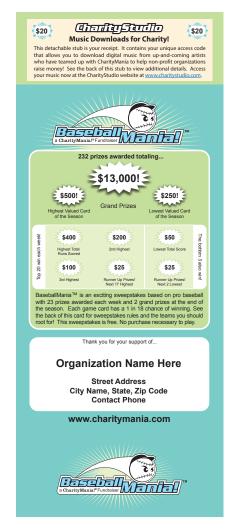

## **Weekly Prize Money Amounts**

| Game card with the highest combined runs | \$400   |
|------------------------------------------|---------|
| Second highest runs scored               | \$200   |
| Third highest runs scored                | \$100   |
| Runner Up: next 17 highest scoring       | \$25    |
| Lowest total runs scored                 | \$50    |
| Runner Up: next 3 lowest scoring         | \$25    |
| Total prize money paid per week          | \$1,225 |

#### **Grand Prize Winners**

| Highest 10 week total runs scored | \$500 |
|-----------------------------------|-------|
| Lowest 10 week total runs scored  | \$250 |
| Total Grand Prize money paid      | \$750 |

### **Odds of Winning**

Win at least once during sweepstakes: 1 in 18

Each week: 1 in 177 Grand Prize: 1 in 2030